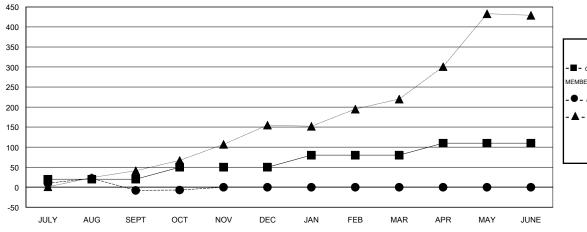

# GOALS AND ACTUAL MEMBERS CUMULATIVE

| _       | CURRENT YEAR GOALS FOR NEW |  |  |  |  |  |
|---------|----------------------------|--|--|--|--|--|
| IEMBERS |                            |  |  |  |  |  |

- CURRENT YEAR ACTUAL MEMBERS

- LAST YEAR ACTUAL MEMBERS

| DROPPED CLUBS: 2 |    |
|------------------|----|
| DROPPED MEMBERS  |    |
| DECEASED         | 1  |
| CLUB CANCELLED   | 30 |
| OTHER            | 13 |
| TOTAL            | 44 |