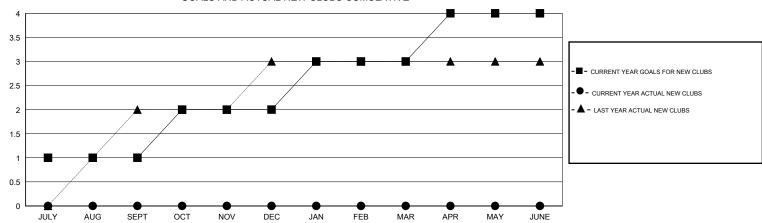

|                  |  |  |  |
|   | QUARTER               | NEW MEMBER<br>GOAL | CHARTER AND<br>NEW MEMBERS<br>ADDED | DROPPED<br>MEMBERS | NET<br>GAIN/LOSS |  |  |  |
|   | JULY/AUG/SEPT         | 20                 | 35                                  | 43                 | -8               |  |  |  |
| ١ | OCT/NOV/DEC           | 30                 | 2                                   | 1                  | 1                |  |  |  |
|   | JAN/FEB/MAR           | 30                 | 0                                   | 0                  | 0                |  |  |  |
|   | APR/MAY/JUNE          | 30                 | 0                                   | 0                  | 0                |  |  |  |

### GOALS AND ACTUAL NEW CLUBS CUMULATIVE

0

0

0

0

0

0



# GOALS AND ACTUAL MEMBERS CUMULATIVE



| _       | CURRENT YEAR GOALS FOR NEW |  |  |  |  |  |
|---------|----------------------------|--|--|--|--|--|
| IEMBERS |                            |  |  |  |  |  |

- CURRENT YEAR ACTUAL MEMBERS

- LAST YEAR ACTUAL MEMBERS

| DROPPED CLUBS: 2 |    |
|------------------|----|
| DROPPED MEMBERS  |    |
| DECEASED         | 1  |
| CLUB CANCELLED   | 30 |
| OTHER            | 13 |
| TOTAL            | 44 |

| 7 CLUBS OF 49 ADDED 1 OR MORE<br>NEW MEMBERS | GENDER DISTRIBL  MALE  FEMALE | NTION<br>854 (72.31%)<br>327 (27.69%) |     |
|----------------------------------------------|-------------------------------|---------------------------------------|-----|
| CLICK HERE FOR HEALTH ASSESSMENT DATA        | FAMILY UNIT MEMBERS           |